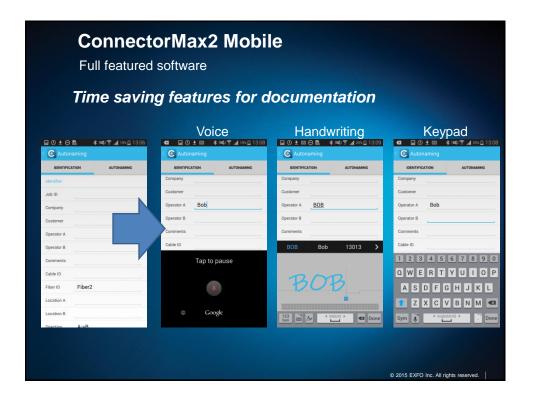

## Key Benefits • USP: 100% Automated / One-Step process • USP: Screen less usability / Single hand operation • Use it anywhere - No excuse to avoid inspection! • Full featured ConnectorMax2 Mobile software - Not only a subset of CMAX2 • Onboard Battery with unmatched Autonomy - No need for external power pack; Work a full day without recharge - 8h with FIP-425B and 6h with FIP-435B • Comply to operator process and requirements