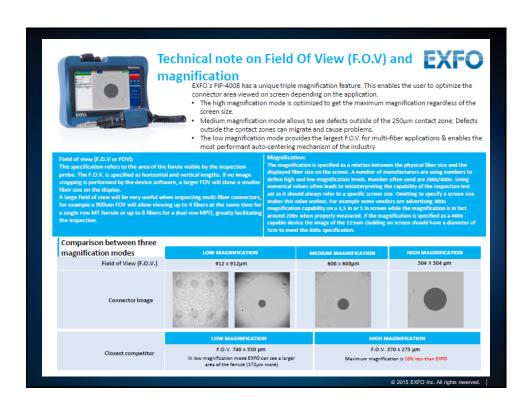

## I undurstand that inspection is important but: My techs cannot bring this everywhere I want to maximise our Smart Devices investment

While competitors brought incomplete solutions, EXFO perfected the art of inspection...

Introducting the FIP-435B:

The ONLY 100% automated wireless probe on the market













## Key Benefits • USP: 100% Automated / One-Step process • USP: Screen less usability / Single hand operation • Use it anywhere - No excuse to avoid inspection! • Full featured ConnectorMax2 Mobile software - Not only a subset of CMAX2 • Onboard Battery with unmatched Autonomy - No need for external power pack; Work a full day without recharge - 8h with FIP-425B and 6h with FIP-435B • Comply to operator process and requirements

- Workflow integration, process compliance an