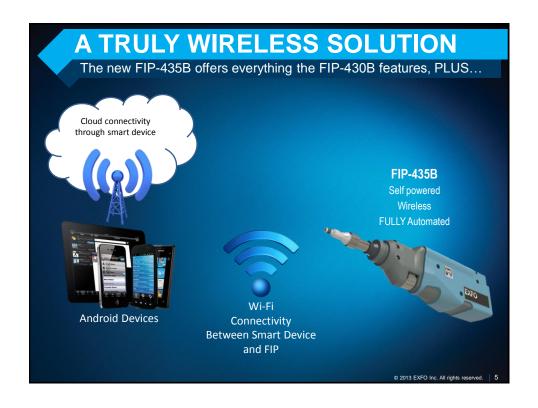

## I undurstand that inspection is important but: My techs cannot bring this everywhere I want to maximise our Smart Devices investment

While competitors brought incomplete solutions, EXFO perfected the art of inspection...

Introducting the FIP-435B:

The ONLY 100% automated wireless probe on the market

## Key Benefits • USP: 100% Automated / One-Step process • USP: Screen less usability / Single hand operation • Use it anywhere - No excuse to avoid inspection! • Full featured ConnectorMax2 Mobile software - Not only a subset of CMAX2 • Onboard Battery with unmatched Autonomy - No need for external power pack; Work a full day without recharge - 8h with FIP-425B and 6h with FIP-435B • Comply to operator process and requirements