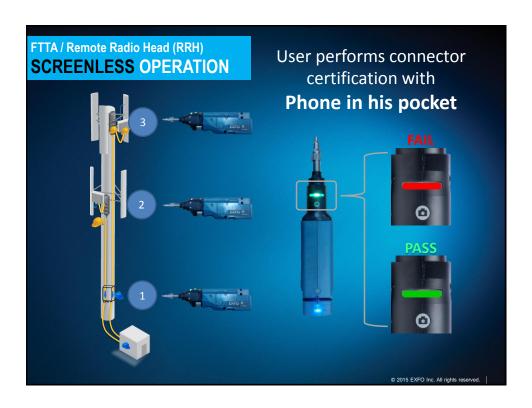

## Key Benefits • USP: 100% Automated / One-Step process • USP: Screen less usability / Single hand operation • Use it anywhere - No excuse to avoid inspection! • Full featured ConnectorMax2 Mobile software - Not only a subset of CMAX2 • Onboard Battery with unmatched Autonomy - No need for external power pack; Work a full day without recharge - 8h with FIP-425B and 6h with FIP-435B • Comply to operator process and requirements