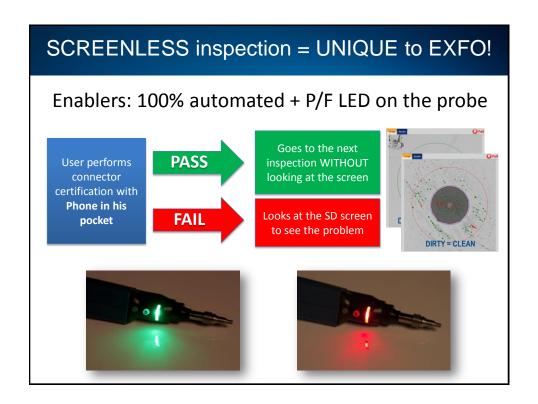

## Key Benefits • USP: 100% Automated / One-Step process • USP: Screen less usability / Single hand operation • Use it anywhere - No excuse to avoid inspection! • Full featured ConnectorMax2 Mobile software - Not only a subset of CMAX2 • Onboard Battery with unmatched Autonomy - No need for external power pack; Work a full day without recharge - 8h with FIP-425B and 6h with FIP-435B • Comply to operator process and requirements