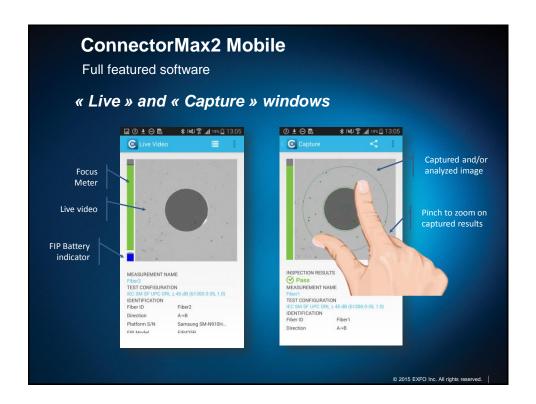

## Key Benefits • USP: 100% Automated / One-Step process • USP: Screen less usability / Single hand operation • Use it anywhere - No excuse to avoid inspection! • Full featured ConnectorMax2 Mobile software - Not only a subset of CMAX2 • Onboard Battery with unmatched Autonomy - No need for external power pack; Work a full day without recharge - 8h with FIP-425B and 6h with FIP-435B • Comply to operator process and requirements