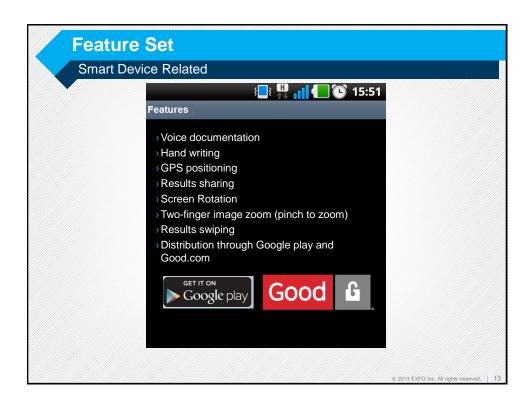

## Key Benefits • USP: 100% Automated / One-Step process • USP: Screen less usability / Single hand operation • Use it anywhere - No excuse to avoid inspection! • Full featured ConnectorMax2 Mobile software - Not only a subset of CMAX2 • Onboard Battery with unmatched Autonomy - No need for external power pack; Work a full day without recharge - 8h with FIP-425B and 6h with FIP-435B • Comply to operator process and requirements