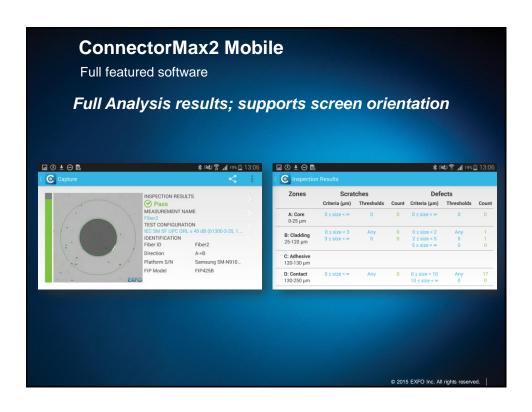

## Key Benefits • USP: 100% Automated / One-Step process • USP: Screen less usability / Single hand operation • Use it anywhere - No excuse to avoid inspection! • Full featured ConnectorMax2 Mobile software - Not only a subset of CMAX2 • Onboard Battery with unmatched Autonomy - No need for external power pack; Work a full day without recharge - 8h with FIP-425B and 6h with FIP-435B • Comply to operator process and requirements