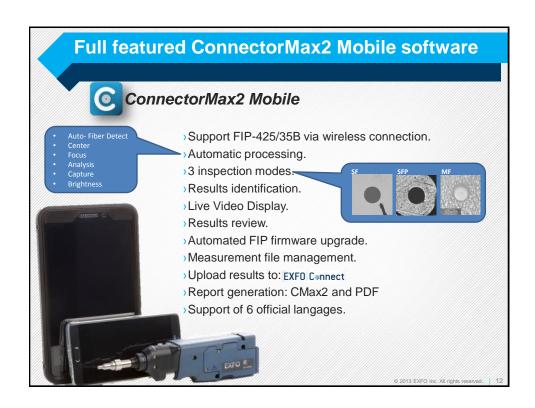

## Key Benefits • USP: 100% Automated / One-Step process • USP: Screen less usability / Single hand operation • Use it anywhere - No excuse to avoid inspection! • Full featured ConnectorMax2 Mobile software - Not only a subset of CMAX2 • Onboard Battery with unmatched Autonomy - No need for external power pack; Work a full day without recharge - 8h with FIP-425B and 6h with FIP-435B • Comply to operator process and requirements